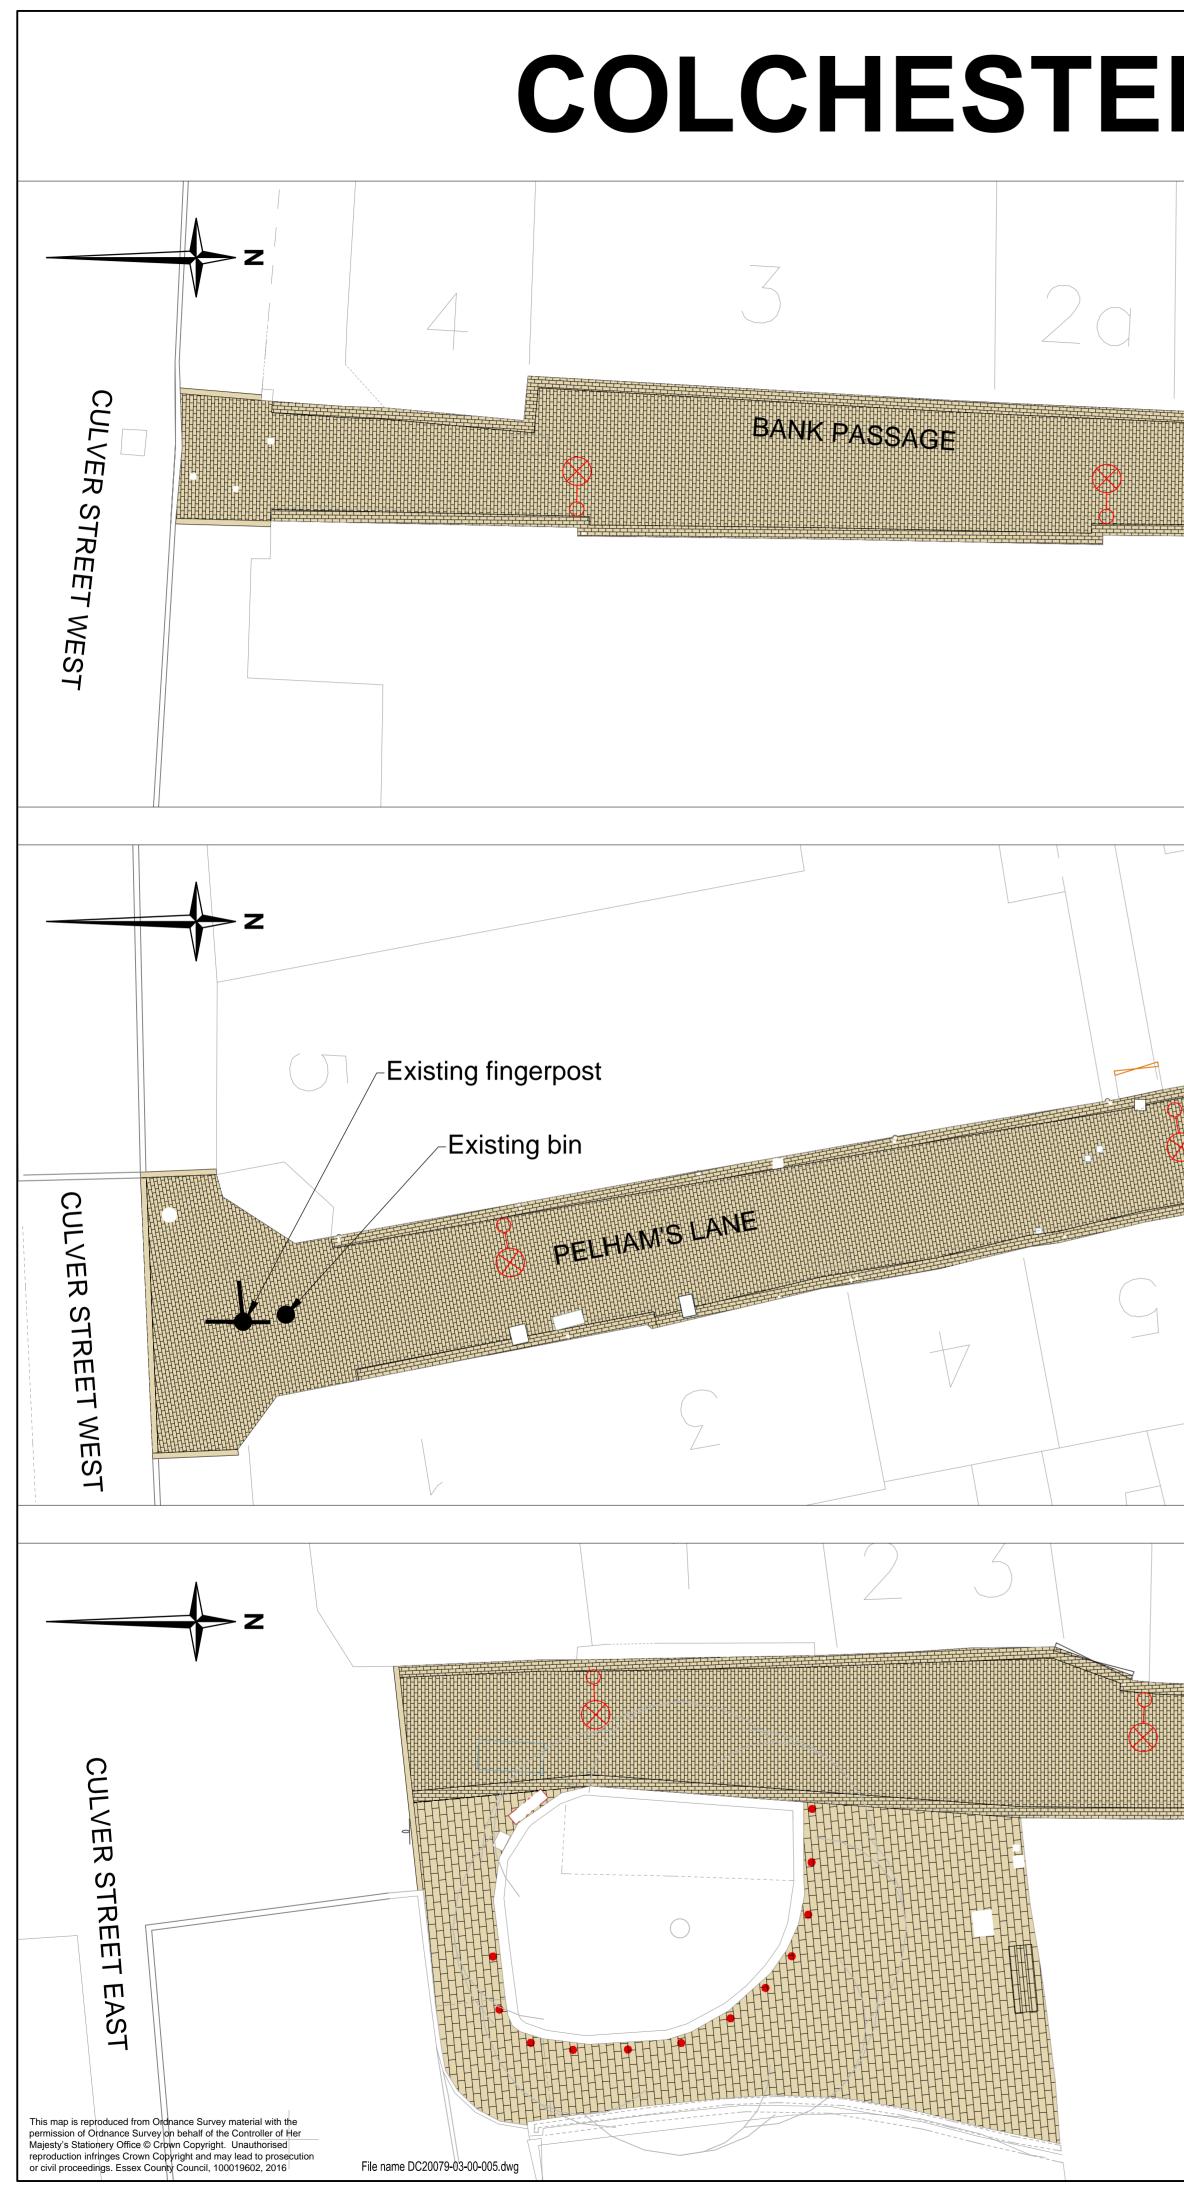

## **COLCHESTER PASSAGEWAYS**

|                           | Notes         HGH STREET       1. Do not scale.         2. All threshold at frontages and buff coloured rates         Key         Proposed y | privato<br>apid s                      |
|---------------------------|----------------------------------------------------------------------------------------------------------------------------------------------|----------------------------------------|
| Existing mosaic to remain | Proposed y   Proposed s   Proposed li   Proposed li   Proposed y                                                                             | stone o<br>ighting<br>uplight<br>pench |
|                           | HIGH STREET                                                                                                                                  | <b>\</b>                               |
| ST NICHOLAS PASSAGE       | Existing boll                                                                                                                                | lard                                   |